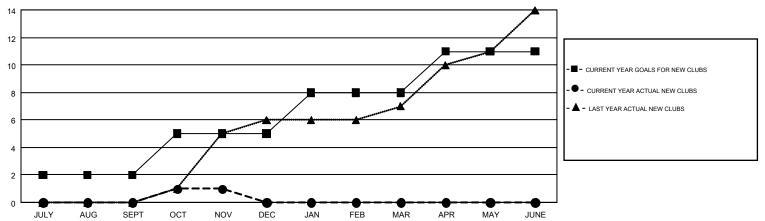

## GMT MONTHLY MEMBERSHIP PROGRESS REPORT

Multiple District 411

**LOCATION: KENYA AFRICA** 

GMT CA 6-Afr

Results as of: 11/30/2017

|               | Club          | s         |               | Members               |                           |                         |                                                    |  |
|---------------|---------------|-----------|---------------|-----------------------|---------------------------|-------------------------|----------------------------------------------------|--|
|               | RESULTS FOR   | 2017-2018 |               | RESULTS FOR 2017-2018 |                           |                         |                                                    |  |
| QUARTER       | NEW CLUB GOAL | NEW CLUBS | DROPPED CLUBS | QUARTER               | MEMBER GROWTH NET<br>GOAL | MEMBER GROWTH<br>ACTUAL | DROPPED<br>MEMBERS ACTUAL<br>(including transfers) |  |
| JULY/AUG/SEPT | 2             | 0         | 0             | JULY/AUG/SEPT         | 72                        | 112                     | 74                                                 |  |
| OCT/NOV/DEC   | 3             | 1         | 0             | OCT/NOV/DEC           | 97                        | 80                      | 79                                                 |  |
| JAN/FEB/MAR   | 3             | 0         | 0             | JAN/FEB/MAR           | 99                        | 0                       | 0                                                  |  |
| APR/MAY/JUNE  | 3             | 0         | 0             | APR/MAY/JUNE          | 102                       | 0                       | 0                                                  |  |

## GOALS AND ACTUAL NEW CLUBS CUMULATIVE