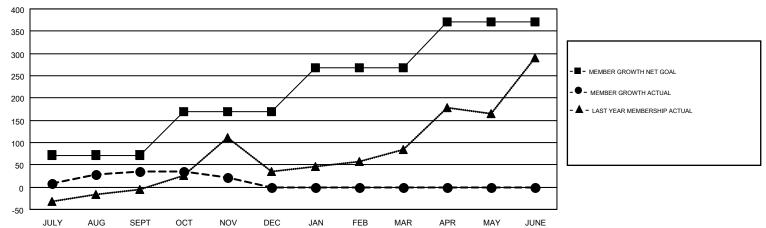

## GMT MONTHLY MEMBERSHIP PROGRESS REPORT

Multiple District 411

**LOCATION: KENYA AFRICA** 

GMT CA 6-Afr

Results as of: 11/30/2017

|               | Club          | s         |               | Members               |                           |                         |                                                    |  |
|---------------|---------------|-----------|---------------|-----------------------|---------------------------|-------------------------|----------------------------------------------------|--|
|               | RESULTS FOR   | 2017-2018 |               | RESULTS FOR 2017-2018 |                           |                         |                                                    |  |
| QUARTER       | NEW CLUB GOAL | NEW CLUBS | DROPPED CLUBS | QUARTER               | MEMBER GROWTH NET<br>GOAL | MEMBER GROWTH<br>ACTUAL | DROPPED<br>MEMBERS ACTUAL<br>(including transfers) |  |
| JULY/AUG/SEPT | 2             | 0         | 0             | JULY/AUG/SEPT         | 72                        | 112                     | 74                                                 |  |
| OCT/NOV/DEC   | 3             | 1         | 0             | OCT/NOV/DEC           | 97                        | 80                      | 79                                                 |  |
| JAN/FEB/MAR   | 3             | 0         | 0             | JAN/FEB/MAR           | 99                        | 0                       | 0                                                  |  |
| APR/MAY/JUNE  | 3             | 0         | 0             | APR/MAY/JUNE          | 102                       | 0                       | 0                                                  |  |

## GOALS AND ACTUAL MEMBERS CUMULATIVE

| DROPPED CLUBS: 0                                                                 |   | 44 CLUBS OF 126 ADDED 1 OR MORE | GENDER DISTRIBUTION             |                |     |
|----------------------------------------------------------------------------------|---|---------------------------------|---------------------------------|----------------|-----|
|                                                                                  |   | NEW MEMBERS                     | MALE                            | 2,126 (64.06%) |     |
|                                                                                  |   |                                 | FEMALE                          | 1,193 (35.94%) |     |
| DROPPED MEMBERS                                                                  |   |                                 |                                 |                |     |
| DECEASED                                                                         | 6 | CLICK HERE FOR CUMULATIVE       | TOTAL FAMILY UNIT MEMBERS       |                | 800 |
| CLUB CANCELLED         0           OTHER         147           TOTAL         153 |   | MEMBERSHIP DATA                 |                                 |                |     |
|                                                                                  |   |                                 | FAMILY MEMBERS PAYING HALF DUES |                | 449 |
|                                                                                  |   |                                 | DUES                            |                |     |